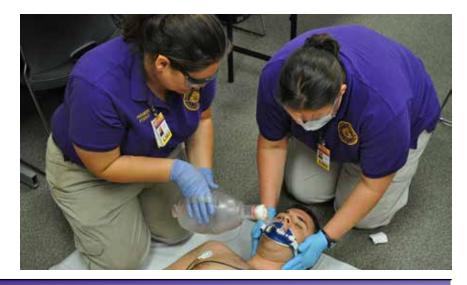

## Class Notes

FETI offers Paramedic Refresher courses in accordance with the rules and regulations of the Louisiana Bureau of EMS and the National Registry of EMTs. This class meets NREMT (La.) recertification requirements for LOCAL CONTENT 15 Hours.