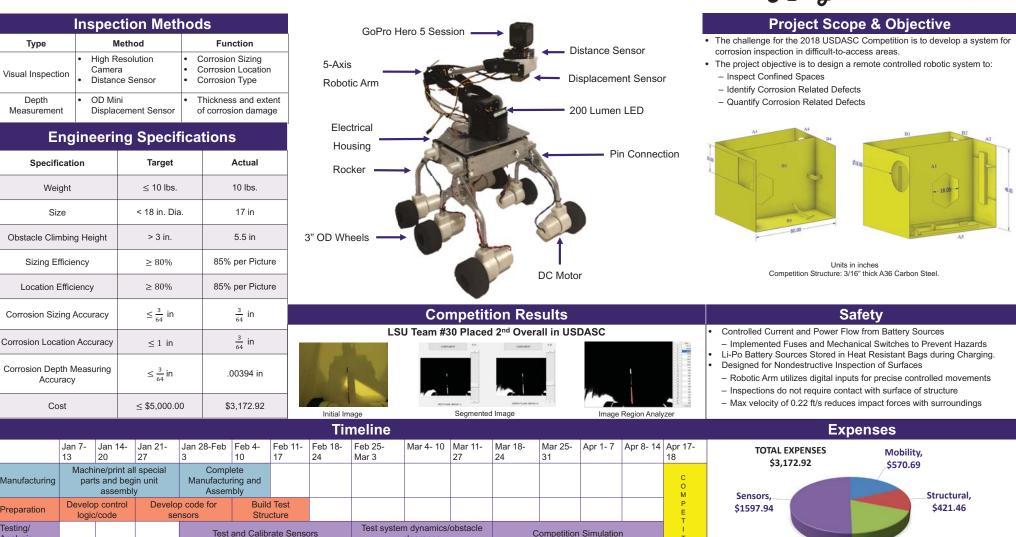

Engineering Department of **Mechanical & Industrial Engineering** 

College of

Testina/

Analysis

Modifications

College of Engineering School of Electrical Engineering & Computer Science

## **To Predict ► To Design ► To Perform**

## **ME, ECE Capstone Design Programs**

Jack

## Team #30 University Student Design and Applied Solutions Rettig John Burns (ME), Joseph Mundell (ME), William Stewart (ME), Gilberto Zamarron (EE)

clearance

Locomotive

Modifications



Final major

modifications

**Fine Tunina** 

Sponsors: Jack Rettig, Kim Ray - NACE International

Sensor

Modifications

Advisers: Dr. Sunggook Park, A.J. McPhate

Electronics.

\$582.83