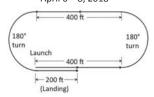

#### **Competition Details**

- Van Nuys, CA
- April 6 8, 2018

#### **Competition Imposed Constraints**

- Payload: 2" SCH 40 PVC Pipe
- Hand launched
- Electric Motor/Lithium Polymer Battery
- Aircraft, payload, and tools stored in container
- · Flight circuit (left)