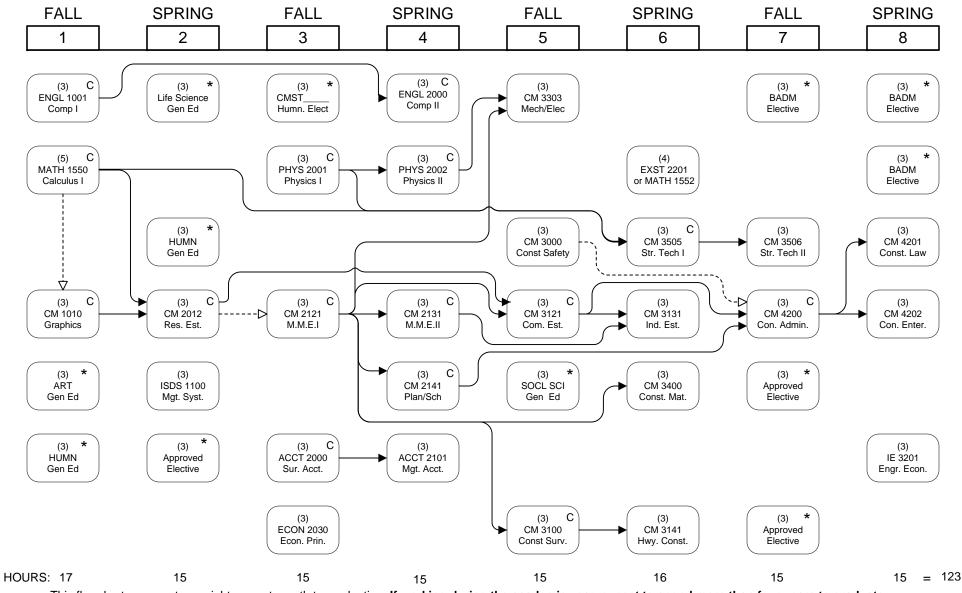

This flowchart represents an eight semester path to graduation. If working during the academic year, expect to spend more than four years to graduate. Credit required FLOWCHART LEGEND Credit or registration required С Grade of "C" or better required BEFORE Registration in any CM course above CM 2121 is restricted to students admitted to a senior college with moving on to next course Elective (See Back Side of FlowChart) a declared CM major or minor. General Education -See 2010-2011 General Catalog 3128 Patrick F Taylor Hall **Construction Management and Industrial Engineering Office** www.cmie.lsu.edu Revised: 10/20/2010