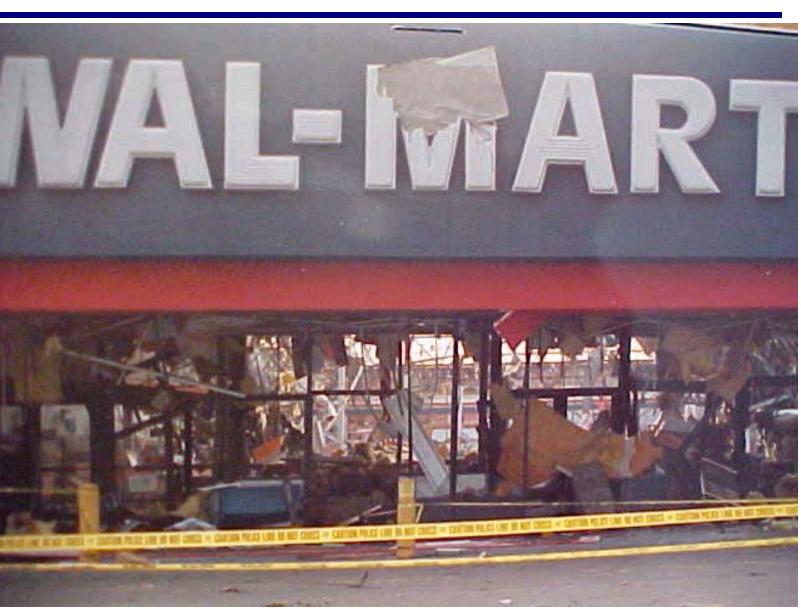

# Setting the Stage

How did Katrina impact our business?

### At Wal-Mart:

- ~34,000 Associates
- 5 deaths
- 173 facilities
- 107 damaged/loss