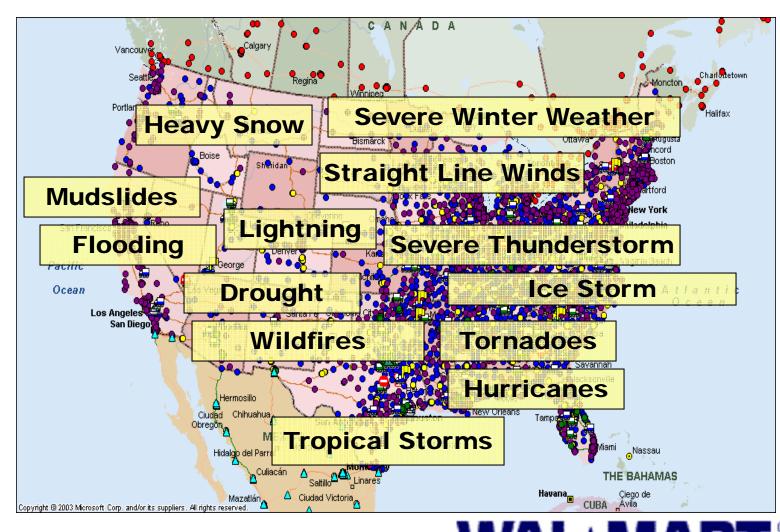

# Setting the Stage

How did Katrina impact our business?

### At Wal-Mart:

- ~34,000 Associates
- 5 deaths
- 173 facilities
- 107 damaged/loss