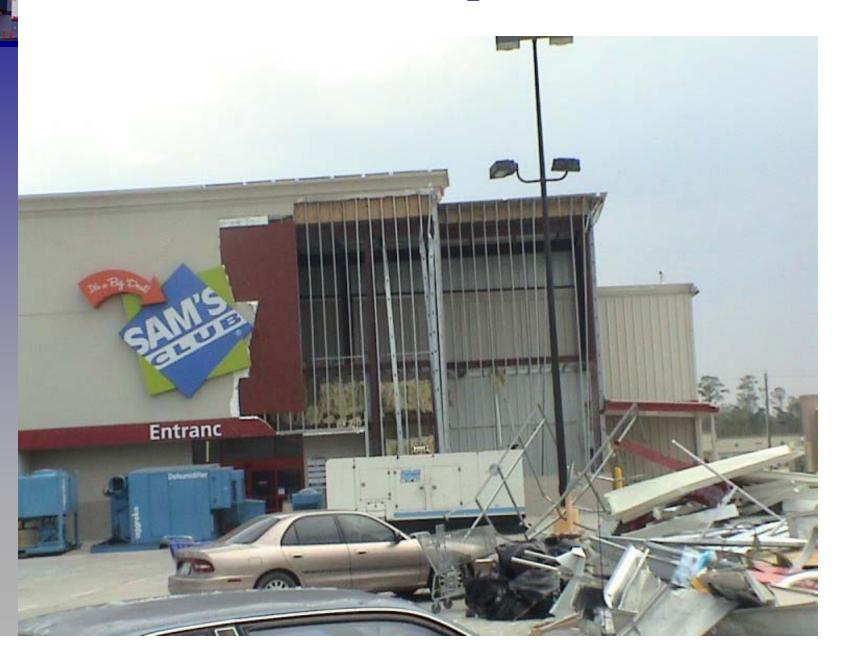

# Setting the Stage

How did Katrina impact our business?

### At Wal-Mart:

- ~34,000 Associates
- 5 deaths
- 173 facilities
- 107 damaged/loss