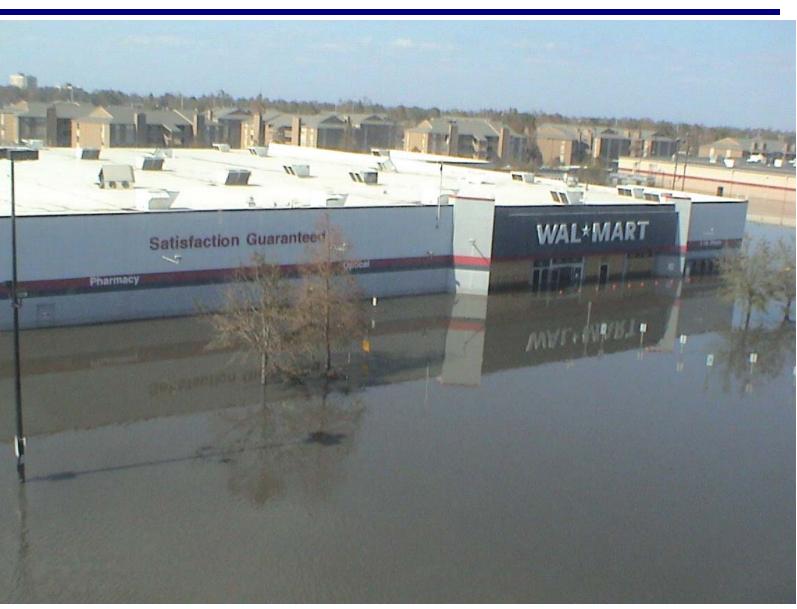

# Setting the Stage

How did Katrina impact our business?

### At Wal-Mart:

- ~34,000 Associates
- 5 deaths
- 173 facilities
- 107 damaged/loss